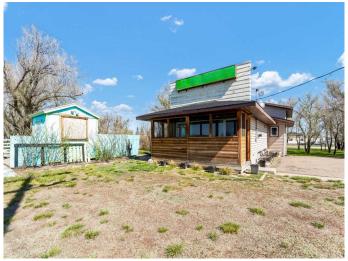

#### \$235,000

1 Bedroom, 1.00 Bathroom, 1,634 sqft Residential on 0.82 Acres

NONE, Suffield, Alberta

Welcome to a truly unique and versatile property in the quiet community of Suffieldâ€"just minutes from Medicine Hat. Perfectly situated along Highway #1, this expansive property spans 11 lots and offers endless possibilities for those with vision. The 1,634 sq ft building, currently equipped with a spacious kitchen layout, can be easily transformed into a distinctive residence with generous living space. Whether you're dreaming of a home with unique open-concept potential or looking to create a multi-functional family property, the flexibility here is unmatched. Features include: Eight fully serviced RV/camping stalls â€" ideal for accommodating guests or family visits, Two additional vacant lots â€" perfect for future development, garage/shop space, or simply enjoying extra room to roam, Leveled gravel areas and ample parking â€" ready for a variety of uses, Situated right along Highway #1 â€" convenient access for commuters. Whether you're looking for space, flexibility, or a blank canvas to design your dream home, this property delivers. Opportunities like this don't come up oftenâ€"book your private showing today and explore the possibilities for yourself!