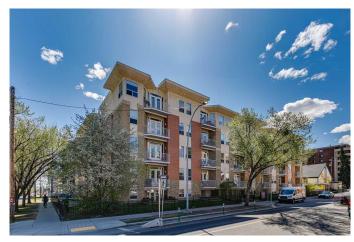

## \$349,900

2 Bedroom, 2.00 Bathroom, 849 sqft Residential on 0.00 Acres

Beltline, Calgary, Alberta

This immaculate condo is ideally situated, offering beautiful views of the downtown skyline and overlooking Haultain Park which is undergoing an exciting revitalization to include modern amenities and enhanced green spaces alongside the existing tennis courts. Situated in an unbeatable Beltline location, this home provides excellent walkability to a wide range of amenities while also benefiting from generous park space and convenient street parking for your guests. Soaring 10-foot ceilings, large windows and picturesque city views combine to create a bright and airy living environment. The functional layout includes two well-separated bedrooms, each with its own full bathroom, offering excellent privacy and sound separation. The kitchen is well-equipped with stainless steel appliances, ample cupboard and counter space, and a breakfast bar with room for seating. A practical laundry room with full-sized machines offers more space and convenience than the typical condo laundry closet. The large living room allows for a variety of furniture layouts and can easily accommodate a dining area. Step out onto the 5' x 8' balcony to enjoy morning coffee or unwind in the evening while taking in the skyline and park views. This unit includes a titled underground parking stall (#95) ideally located next to the elevator, as well as a private storage locker (#304) on the third floor. Coronation Place is a well-managed building with strong financials and a responsible condo board. The reasonable condo fee covers heat,