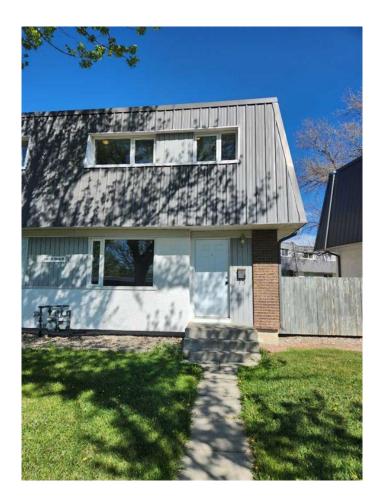

## \$178,500 - 8, 1601 23 Street N, Lethbridge

MLS® #A2218003

## \$178,500

3 Bedroom, 1.00 Bathroom, 983 sqft Residential on 0.00 Acres

Park Meadows, Lethbridge, Alberta

Affordable end unit condo with kitchen and laundry appliances included. Ready for immediate occupancy! 3 bedrooms upstairs, with 983 sq feet above grade. Plus there's storage space and a family room developed in the basement. You have a little personal use area fenced off patio space, overlooking the treed courtyard. Close to all amenities such as parks, schools, public transportation, restaurants and more, this condo offers plenty of convenience.