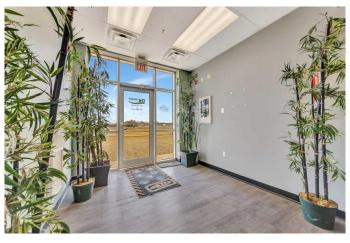

#### \$15

0 Bedroom, 0.00 Bathroom, Commercial on 2.00 Acres

NONE, Lloydminster, Alberta

This 9600 sq.ft building on 2 +/- acres has 6000 sq.ft of shop, 1800 sq.ft of office space and 1800 sq.ft of mezzanine if you need more office area. There is a fire suppression system if required. More land may be leased.