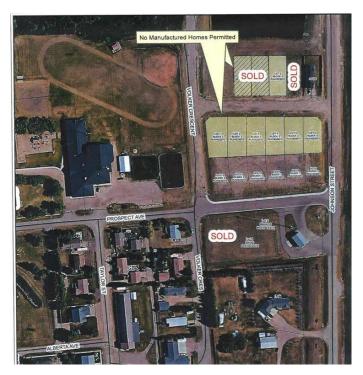

#### \$22,000

0 Bedroom, 0.00 Bathroom, Land on 0.19 Acres

NONE, Erskine, Alberta

HAMLET LIVING. Have your choice of lots! Erskine is a family orientated community. With K-9 School, Churches, Outdoor Skating Rink, Curling Rink Local Grocery/Grille, Antique Store. If building your new home on an affordable lot in a quiet community sounds enticing, this might be a place to call home. Only 7 minutes to Stettler, 40 minutes from Red Deer. Erskine's central location is a great choice.

Address 10 Prospect Avenue

Subdivision NONE

City Erskine

County Stettler No. 6, County of

Province Alberta
Postal Code T0C 1G0

**Amenities** 

Utilities Electricity at Lot Line, Water At Lot Line, Natural Gas at Lot Line

#### **Additional Information**

Date Listed May 5th, 2025

Days on Market 111

Zoning RESIDENTIAL