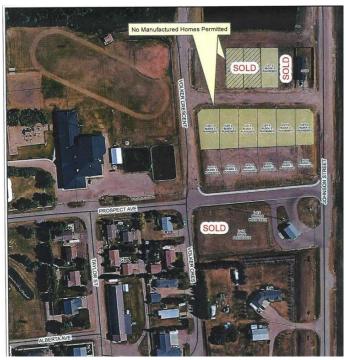

#### \$22,000

0 Bedroom, 0.00 Bathroom, Land on 0.15 Acres

NONE, Erskine, Alberta

HAMLET LIVING. Have your choice of lots! Erskine is a family orientated community. With K-9 School, Churches, Outdoor Skating Rink, Curling Rink Local Grocery/Grille, Antique Store. If building your new home on an affordable lot in a quiet community sounds enticing, this might be a place to call home. Only 7 minutes to Stettler, 40 minutes from Red Deer. Erskine's central location is a great choice.

## **Community Information**

Address 12 Prospect Avenue

Subdivision NONE

City Erskine

County Stettler No. 6, County of

Province Alberta

Postal Code T0C 1G0

#### **Exterior**

Lot Description Level, Open Lot, See Remarks