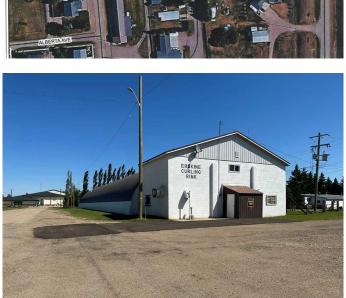

#### \$22,000

0 Bedroom, 0.00 Bathroom, Land on 0.15 Acres

NONE, Erskine, Alberta

HAMLET LIVING. Have your choice of lots! Erskine is a family orientated community. With K-9 School, Churches, Outdoor Skating Rink, Curling Rink Local Grocery/Grille, Antique Store. If building your new home on an affordable lot in a quiet community sounds enticing, this might be a place to call home. Only 7 minutes to Stettler, 40 minutes from Red Deer. Erskine's central location is a great choice.