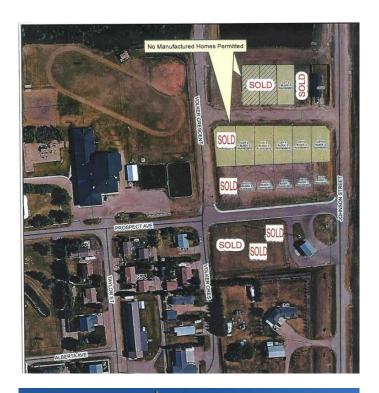

# \$22,000 - 4 Prospect Avenue, Erskine

MLS® #A2218065

# \$22,000

0 Bedroom, 0.00 Bathroom, Land on 0.19 Acres

NONE, Erskine, Alberta

HAMLET LIVING. Have your choice of lots! Erskine is a family orientated community. With K-9 School, Churches, Outdoor Skating Rink, Curling Rink Local Grocery/Grille, Antique Store. If building your new home on an affordable lot in a quiet community sounds enticing, this might be a place to call home. Only 7 minutes to Stettler, 40 minutes from Red Deer. Erskine's central location is a great choice.