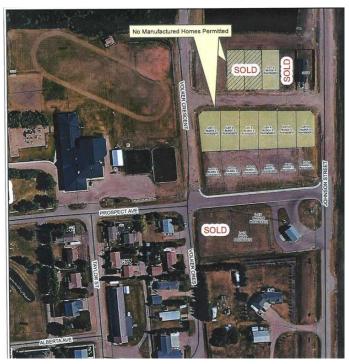

### \$22,000

0 Bedroom, 0.00 Bathroom, Land on 0.19 Acres

NONE, Erskine, Alberta

HAMLET LIVING. Have your choice of lots! Erskine is a family orientated community. With K-9 School, Churches, Outdoor Skating Rink, Curling Rink Local Grocery/Grille, Antique Store. If building your new home on an affordable lot in a quiet community sounds enticing, this might be a place to call home. Only 7 minutes to Stettler, 40 minutes from Red Deer. Erskine's central location is a great choice.

Address 6 Prospect Avenue

Subdivision NONE

City Erskine

County Stettler No. 6, County of

Province Alberta

Postal Code T0C 1G0

**Amenities** 

Utilities Electricity at Lot Line, Water At Lot Line, Natural Gas at Lot Line

### **Exterior**

Lot Description Level, Open Lot, See Remarks