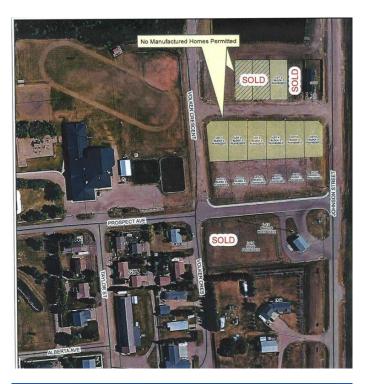

#### NONE, Erskine, Alberta

HAMLET LIVING. Have your choice of lots! Erskine is a family orientated community. With K-9 School, Churches, Outdoor Skating Rink, Curling Rink Local Grocery/Grille, Antique Store. If building your new home on an affordable lot in a quiet community sounds enticing, this might be a place to call home. Only 7 minutes to Stettler, 40 minutes from Red Deer. Erskine's central location is a great choice.

# **Community Information**

| Address     | 6 Pearle Avenue           |
|-------------|---------------------------|
| Subdivision | NONE                      |
| City        | Erskine                   |
| County      | Stettler No. 6, County of |
| Province    | Alberta                   |
| Postal Code | T0C 1G0                   |