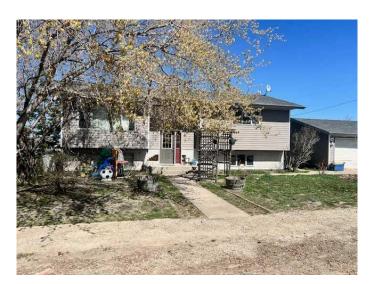

## \$284,000

4 Bedroom, 2.00 Bathroom, 1,212 sqft Residential on 0.29 Acres

Round Hill, Round Hill, Alberta

Bi level home located in Round Hill. With a little sweat equity, this would make a great family home. There are 2 bedrooms on the main floor, a large living room, dining area and plenty of cabinets in the kitchen. Access to the deck just off the dining room. The primary bedroom has a 3pc ensuite and walk in closet. Downstairs, there are 2 more bedrooms, large family room with a pellet stove and plenty of storage. There is a 24x36 detached garage and the property sits on an oversized lot 100x126.