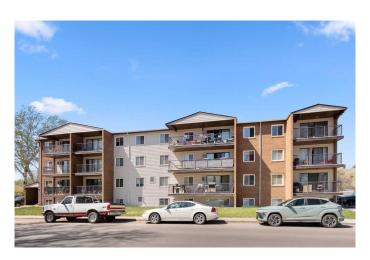

# \$99,900 - 205, 130a 2 Street Ne, Medicine Hat

MLS® #A2218243

# \$99,900

2 Bedroom, 1.00 Bathroom, 796 sqft Residential on 0.00 Acres

Northeast Crescent Heights, Medicine Hat, Alberta

This freshly painted 2-bedroom, 1-bathroom condo offers excellent value in the heart of Riverside. Perfect as a starter home or revenue property, it features a spacious living/dining area with access to a large private covered balcony, a galley-style kitchen, and an in-unit storage room. The primary bedroom includes a walk-in closet, complemented by a second bedroom and a full 4-piece bathroom. Modern touches have been added throughout, making this unit move-in ready. Additional perks include 1 parking stall, low-maintenance living with condo fees covering water, gas, sewer, garbage, landscaping, common area cleaning and maintenance, plus security features. The building also offers coin-operated laundry, is pet-friendly (with restrictions), and has no age restrictions. Currently rented to a great tenant, this unit presents a fantastic opportunity for investors looking for reliable income. Be sure to check it out today.

#### **Exterior**

Exterior Features None

Construction Brick, Wood Siding