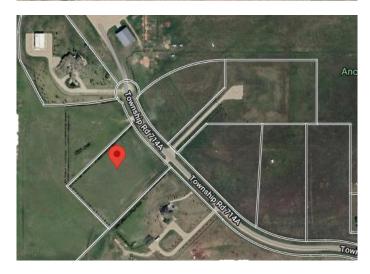

#### **Community Information**

| Address     | 6, 714040 71 Range Road               |
|-------------|---------------------------------------|
| Subdivision | NONE                                  |
| City        | Rural Grande Prairie No. 1, County of |
| County      | Grande Prairie No. 1, County of       |
| Province    | Alberta                               |
| Postal Code | T8W 5J5                               |