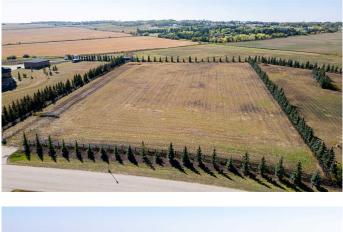

#### VACANT LOT AND IMMEDIATE

POSSESSION!!! This 5.28 acre lot is ready to build on and zoned CR 5 country residential. Enjoy the convenience of being just minutes from Grande Prairie, where you'II find a variety of amenities to suit your lifestyle. With flexible options for build-to-suit and carrying options available, your vision can become a reality. Don't miss out on this incredible opportunity to invest in a community.