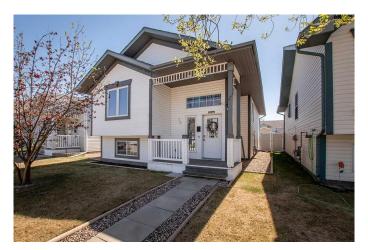

# \$424,900

4 Bedroom, 2.00 Bathroom, 1,066 sqft Residential on 0.09 Acres

Lancaster Meadows, Red Deer, Alberta

Welcome to this 4 bedroom 2 full bathroom home. It features a large entry way with a cute sitting room as your first stop on the upper level. The kitchen has white cabinets, a corner pantry and a raised ledge wall at the sink. The living room is off the kitchen and dining room with a large window and a door out to the deck and low maintenance yard. Basement is fully developed with a family room, 2 nice sized bedrooms laundry room and a 4 piece bathroom. The yard has vinyl fencing. Garage has 220 wiring and electric heat. This home has newer triple pane windows, furnace, hot water tank and air conditioning also newer shingles on the garage.