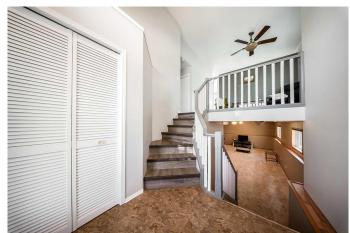

# \$424,900

4 Bedroom, 2.00 Bathroom, 1,066 sqft Residential on 0.09 Acres

Lancaster Meadows, Red Deer, Alberta

Welcome to this 4 bedroom 2 full bathroom home. It features a large entry way with a cute sitting room as your first stop on the upper level. The kitchen has white cabinets, a corner pantry and a raised ledge wall at the sink. The living room is off the kitchen and dining room with a large window and a door out to the deck and low maintenance yard. Basement is fully developed with a family room, 2 nice sized bedrooms laundry room and a 4 piece bathroom. The yard has vinyl fencing. Garage has 220 wiring and electric heat. This home has newer triple pane windows, furnace, hot water tank and air conditioning also newer shingles on the garage.