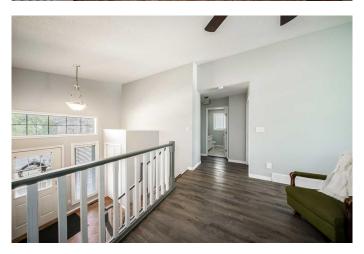

# \$424,900

4 Bedroom, 2.00 Bathroom, 1,066 sqft Residential on 0.09 Acres

Lancaster Meadows, Red Deer, Alberta

Welcome to this 4 bedroom 2 full bathroom home. It features a large entry way with a cute sitting room as your first stop on the upper level. The kitchen has white cabinets, a corner pantry and a raised ledge wall at the sink. The living room is off the kitchen and dining room with a large window and a door out to the deck and low maintenance yard. Basement is fully developed with a family room, 2 nice sized bedrooms laundry room and a 4 piece bathroom. The yard has vinyl fencing. Garage has 220 wiring and electric heat. This home has newer triple pane windows, furnace, hot water tank and air conditioning also newer shingles on the garage.