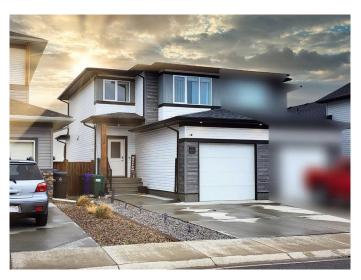

# \$440,000 - 237 Crocus Terrace W, Lethbridge

MLS® #A2218363

#### \$440,000

3 Bedroom, 3.00 Bathroom, 1,399 sqft Residential on 0.06 Acres

Country Meadows Estates, Lethbridge, Alberta

This charming 1,398 sq/ft two-story half-duplex offers the perfect blend of comfort, convenience, and functionality. Nestled in a quiet neighborhood with easy access to amenities, this home boasts three spacious bedrooms, including a large primary suite, and an upper-floor laundry for added convenience. The well-equipped kitchen features an island, ample cabinetry, and a complete appliance package, including a gas stove with double ovens. Enjoy year-round comfort with an HRV system, air conditioning, and underground sprinklers. Step outside onto the spacious deck, which comes with a gas line ready for BBQs. The cozy living room provides an inviting space to relax, while the lower level offers potential for future development. Affordable and thoughtfully designed, this home is a fantastic opportunity for comfortable living in a desirable location.

| Year Built | 2017                   |
|------------|------------------------|
| Туре       | Residential            |
| Sub-Type   | Semi Detached          |
| Style      | Side by Side, 2 Storey |
| Status     | Active                 |