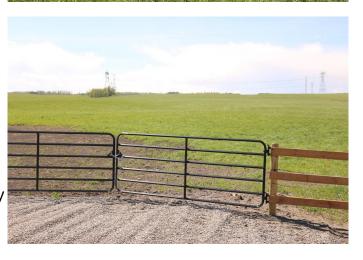

### \$450,000

0 Bedroom, 0.00 Bathroom, Land on 41.96 Acres

NONE, Rural Mountain View County, Alberta

41.96 acres zoned AG all on pavement close to Olds. This property has great building spots and is located in a close proximity to golfing and Dickson Dam. The property is completely perimeter fenced. Start your small hobby farm or build your next dream home!