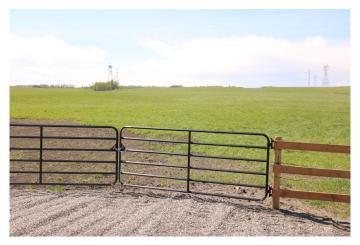

### \$450,000

0 Bedroom, 0.00 Bathroom, Land on 41.96 Acres

NONE, Rural Mountain View County, Alberta

41.96 acres zoned AG all on pavement close to Olds. This property has great building spots and is located in a close proximity to golfing and Dickson Dam. The property is completely perimeter fenced. Start your small hobby farm or build your next dream home!