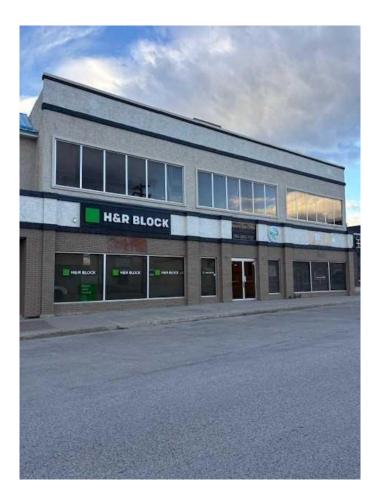

# \$600 - 102b, 211 Pembina Avenue, Hinton

MLS® #A2218430

#### \$600

0 Bedroom, 0.00 Bathroom, Commercial on 0.00 Acres

Mountain View, Hinton, Alberta

Main floor space split into reception and one office. Space total 351 sq. ft.

Built in 1973