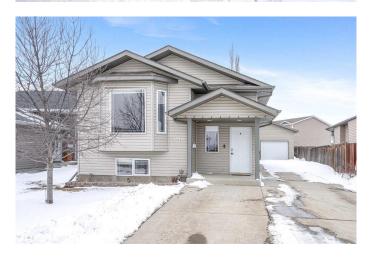

### \$349,900

4 Bedroom, 2.00 Bathroom, 1,018 sqft Residential on 1.37 Acres

Wallacefield, Lloydminster, Saskatchewan

Bright, efficient, and move-in ready! This beautifully maintained 1,018 sq. ft. bi-level, built in 2007, offers a warm and inviting interior with modern, tasteful colors throughout. Spacious rooms filled with natural light and stylish floating shelves add both charm and function. With four bedrooms and two full bathroomsâ€"including a main bath with ceramic tile and in-floor heatingâ€"this home is designed for comfort. You'II enjoy central air conditioning, a private deck with a natural gas BBQ line, and a beautifully kept yard. The oversized 17' x 23' detached garage and extra-long driveway provide plenty of parking. Solar panels help reduce utility costs in the spring and summer, making this a smart and stylish choice!

#### **Amenities**

Parking Spaces 4

Parking Concrete Driveway, Single Garage Detached

# of Garages 1