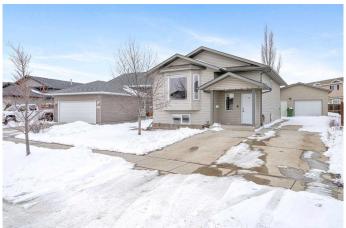

### \$349,900

4 Bedroom, 2.00 Bathroom, 1,018 sqft Residential on 1.37 Acres

Wallacefield, Lloydminster, Saskatchewan

Bright, efficient, and move-in ready! This beautifully maintained 1,018 sq. ft. bi-level, built in 2007, offers a warm and inviting interior with modern, tasteful colors throughout. Spacious rooms filled with natural light and stylish floating shelves add both charm and function. With four bedrooms and two full bathroomsâ€"including a main bath with ceramic tile and in-floor heatingâ€"this home is designed for comfort. You'II enjoy central air conditioning, a private deck with a natural gas BBQ line, and a beautifully kept yard. The oversized 17' x 23' detached garage and extra-long driveway provide plenty of parking. Solar panels help reduce utility costs in the spring and summer, making this a smart and stylish choice!

#### **Amenities**

Parking Spaces 4

Parking Concrete Driveway, Single Garage Detached

# of Garages 1