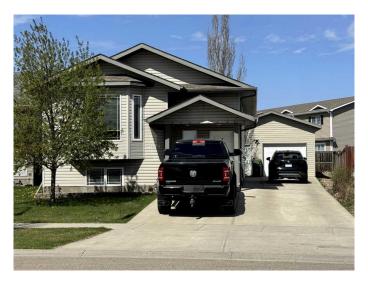

### \$349,900

4 Bedroom, 2.00 Bathroom, 1,018 sqft Residential on 1.37 Acres

Wallacefield, Lloydminster, Saskatchewan

Bright, efficient, and move-in ready! This beautifully maintained 1,018 sq. ft. bi-level, built in 2007, offers a warm and inviting interior with modern, tasteful colors throughout. Spacious rooms filled with natural light and stylish floating shelves add both charm and function. With four bedrooms and two full bathroomsâ€"including a main bath with ceramic tile and in-floor heatingâ€"this home is designed for comfort. You'II enjoy central air conditioning, a private deck with a natural gas BBQ line, and a beautifully kept yard. The oversized 17' x 23' detached garage and extra-long driveway provide plenty of parking. Solar panels help reduce utility costs in the spring and summer, making this a smart and stylish choice!

#### **Amenities**

Parking Spaces 4

Parking Concrete Driveway, Single Garage Detached

# of Garages 1