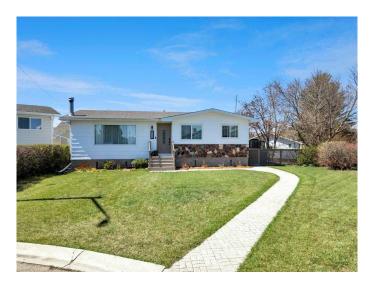

## \$425,000 - 2122 13 Avenue, Didsbury

MLS® #A2218615

## \$425,000

4 Bedroom, 2.00 Bathroom, 1,052 sqft Residential on 0.17 Acres

NONE, Didsbury, Alberta

Welcome to this bright, beautifully updated bungalow located on a spacious pie-shaped lot in Didsbury. The main floor offers two generously sized bedrooms plus a den perfect for a home office or flex space, while the fully finished basement adds two more bedrooms, a large family room, and a convenient wet bar with sink and fridge. Extensive upgrades throughout include new flooring, pot lights, all new interior doors, a new roof, updated deck boards and railing, and a brand-new fence. The master suite features a massive walk-in closet, and there's even RV parking for added convenience. With a newer furnace and hot water tank (both just 5 years old), this move-in-ready home offers comfort, style, and space both inside and out.

## **Community Information**

Address 2122 13 Avenue

Subdivision NONE

City Didsbury

County Mountain View County

Province Alberta
Postal Code T0M 0W0

**Amenities** 

Parking Spaces 6

Basement Finished, Full

**Exterior** 

Exterior Features Private Yard Lot Description Cul-De-Sac

Roof Asphalt

Construction Composite Siding, Wood Frame

Foundation Poured Concrete

Additional Information

Date Listed May 7th, 2025