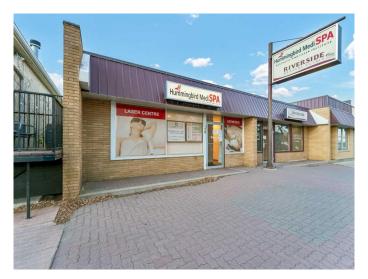

# \$15 - 24 3 Street Ne, Medicine Hat

MLS® #A2218618

#### \$15

0 Bedroom, 0.00 Bathroom, Commercial on 0.00 Acres

Riverside, Medicine Hat, Alberta

FANTASTIC OPPORTUNITY TO LEASE A WELL SITUATED PRIME PROFESSIONAL. MEDICAL, OR RETAIL LOCATION! Welcome physicians to this former clinic space, or any other tenants looking for plumbed rooms, large private offices/examination rooms, off street rear parking, and on street public parking! This highly visible street level location is in the historic district of Riverside, close to Downtown Medicine Hat with high foot and street traffic! There are so many possibilities with this NEIGHBOURHOOD COMMERCIAL DISTRICT zoned property, whose permitted uses are: Business and Professional Offices, Day Care Facilities, Government Services, Health Care Offices, Restaurants, Retail and Consumer Services. Please don't hesitate to ask questions about how this property can work for you!