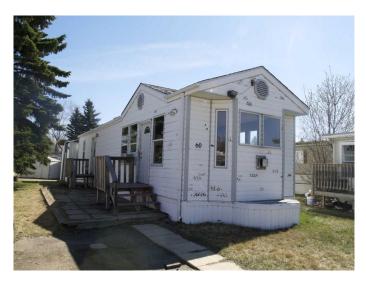

#### \$58,000

2 Bedroom, 1.00 Bathroom, 660 sqft Mobile on 0.00 Acres

Parkland Trailer Park, Lacombe, Alberta

Everything you need at an affordable price. The main living area is an open concept with vaulted ceiling in the living room and a gas fireplace. The kitchen has lots of counter space & cupboards. There is underfloor heat throughout the home for keeping warm in the winter months. Comes with stackable washer& dryer & 9x12 shed for added storage.

## **Community Information**

| Address     | 60 Parkland Acres     |
|-------------|-----------------------|
| Subdivision | Parkland Trailer Park |
| City        | Lacombe               |
| County      | Lacombe               |
| Province    | Alberta               |
| Postal Code | T4L 1S7               |