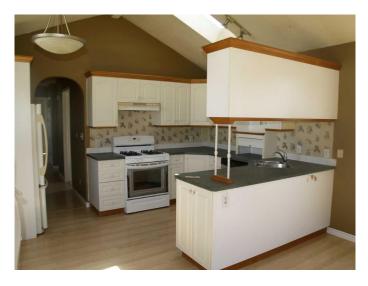

#### \$58,000

2 Bedroom, 1.00 Bathroom, 660 sqft Mobile on 0.00 Acres

Parkland Trailer Park, Lacombe, Alberta

Everything you need at an affordable price. The main living area is an open concept with vaulted ceiling in the living room and a gas fireplace. The kitchen has lots of counter space & cupboards. There is underfloor heat throughout the home for keeping warm in the winter months. Comes with stackable washer& dryer & 9x12 shed for added storage.

## Amenities

| Parking Spaces<br>Parking | 2<br>Off Street                                                      |  |
|---------------------------|----------------------------------------------------------------------|--|
| Interior                  |                                                                      |  |
| Appliances<br>Heating     | Dishwasher, Refrigerator, Stove(s), Washer/Dryer Stacked<br>In Floor |  |
| Exterior                  |                                                                      |  |
| Roof                      | Asphalt Shingle                                                      |  |
| Additional Information    |                                                                      |  |
| Date Listed               | May 9th, 2025                                                        |  |
| Days on Market            | 55                                                                   |  |
| Listing Details           |                                                                      |  |