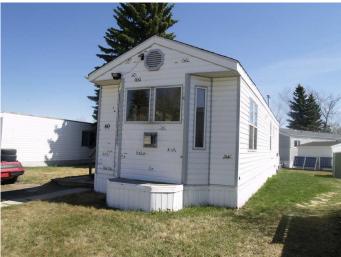

#### \$58,000

2 Bedroom, 1.00 Bathroom, 660 sqft Mobile on 0.00 Acres

Parkland Trailer Park, Lacombe, Alberta

Everything you need at an affordable price. The main living area is an open concept with vaulted ceiling in the living room and a gas fireplace. The kitchen has lots of counter space & cupboards. There is underfloor heat throughout the home for keeping warm in the winter months. Comes with stackable washer& dryer & 9x12 shed for added storage.