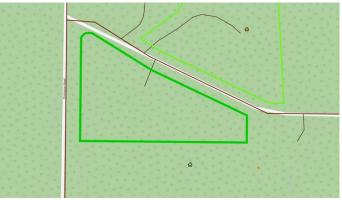

## \$119,900

0 Bedroom, 0.00 Bathroom, Land on 5.78 Acres

NONE, Rural Woodlands County, Alberta

" PRVIATE AND TREED LOT WITH NO RESTRICTIONS AND SOME SERVICES !" This private and treed 5.78 acre parcel is close to town, is not in a subdivision, and already has a well, power is brought in underground, has a septic tank already, comes with a large shed and there is no GST to be paid ! There are no restrictions registered on this lot and would be an ideal spot to set up your mobile home on or build your next home. Approach is in and there's a nice cleared building site. Only 3.8 down range road 120.

## Exterior

Lot Description Many Trees, Treed