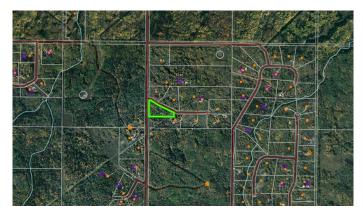

#### **Community Information**

| Address     | Township Road 583b     |
|-------------|------------------------|
| Subdivision | NONE                   |
| City        | Rural Woodlands County |
| County      | Woodlands County       |
| Province    | Alberta                |

Postal Code T7S1N9