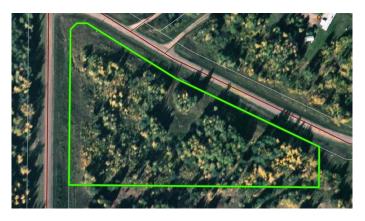

## \$119,900

0 Bedroom, 0.00 Bathroom, Land on 5.78 Acres

NONE, Rural Woodlands County, Alberta

" PRVIATE AND TREED LOT WITH NO RESTRICTIONS AND SOME SERVICES !" This private and treed 5.78 acre parcel is close to town, is not in a subdivision, and already has a well, power is brought in underground, has a septic tank already, comes with a large shed and there is no GST to be paid ! There are no restrictions registered on this lot and would be an ideal spot to set up your mobile home on or build your next home. Approach is in and there's a nice cleared building site. Only 3.8 down range road 120.

## Exterior

Lot Description Many Trees, Treed