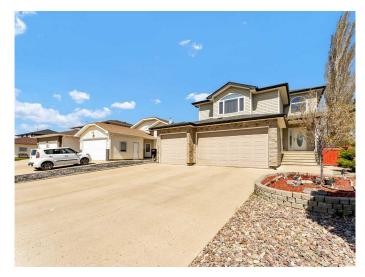

#### \$549,900

4 Bedroom, 4.00 Bathroom, 1,937 sqft Residential on 0.10 Acres

SE Southridge, Medicine Hat, Alberta

This move-in ready two-storey family home in a highly desirable area offers 4 bedrooms, 4 bathrooms, and a spacious, functional layout perfect for everyday living and entertaining. The main level includes a bright tiled foyer with built-in bench, a well-equipped kitchen with cabinet pantry, central island, eating bar, and ample counter space, plus a cozy living room with a gas fireplace. Off the kitchen is a generous dining area with access to a partially covered deck and a fenced backyard featuring underground sprinklers. A practical mudroom off the 28x30 triple heated garage/shop includes main floor laundry and a 2pc bath. The garage is equipped with multiple plugs for a welder and RV, along with ample room for a workbenchâ€"without compromising vehicle parking space. Upstairs you'll find a bonus family room with a second gas fireplace, and just steps away, a private primary suite with walk-in closet, jetted tub, tiled floors, and separate shower. Two additional bedrooms and a 4pc bath complete the top level. The basement is fully developed with another large family room, a fourth bedroom, full bathroom, and excellent storage. Notable upgrades include garage heater (2014), high-efficiency furnace (2016), shingles (2017), underground sprinklers with timer (2015), central A/C (2021), and all updated appliances.

## Amenities

| Parking Spaces | 6                                               |
|----------------|-------------------------------------------------|
| Parking        | Driveway, Heated Garage, Triple Garage Attached |
| # of Garages   | 3                                               |

### Exterior

| Exterior Features | None                |
|-------------------|---------------------|
| Lot Description   | Landscaped          |
| Roof              | Asphalt Shingle     |
| Construction      | Brick, Vinyl Siding |
| Foundation        | Poured Concrete     |