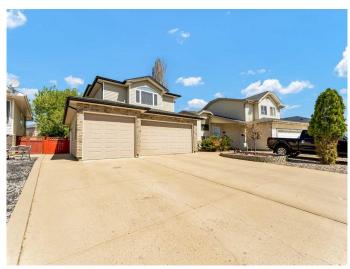

#### \$549,900

4 Bedroom, 4.00 Bathroom, 1,937 sqft Residential on 0.10 Acres

SE Southridge, Medicine Hat, Alberta

This move-in ready two-storey family home in a highly desirable area offers 4 bedrooms, 4 bathrooms, and a spacious, functional layout perfect for everyday living and entertaining. The main level includes a bright tiled foyer with built-in bench, a well-equipped kitchen with cabinet pantry, central island, eating bar, and ample counter space, plus a cozy living room with a gas fireplace. Off the kitchen is a generous dining area with access to a partially covered deck and a fenced backyard featuring underground sprinklers. A practical mudroom off the 28x30 triple heated garage/shop includes main floor laundry and a 2pc bath. The garage is equipped with multiple plugs for a welder and RV, along with ample room for a workbenchâ€"without compromising vehicle parking space. Upstairs you'll find a bonus family room with a second gas fireplace, and just steps away, a private primary suite with walk-in closet, jetted tub, tiled floors, and separate shower. Two additional bedrooms and a 4pc bath complete the top level. The basement is fully developed with another large family room, a fourth bedroom, full bathroom, and excellent storage. Notable upgrades include garage heater (2014), high-efficiency furnace (2016), shingles (2017), underground sprinklers with timer (2015), central A/C (2021), and all updated appliances.

## Amenities

| Parking Spaces | 6                                               |
|----------------|-------------------------------------------------|
| Parking        | Driveway, Heated Garage, Triple Garage Attached |
| # of Garages   | 3                                               |

### Exterior

| Exterior Features | None                |
|-------------------|---------------------|
| Lot Description   | Landscaped          |
| Roof              | Asphalt Shingle     |
| Construction      | Brick, Vinyl Siding |
| Foundation        | Poured Concrete     |