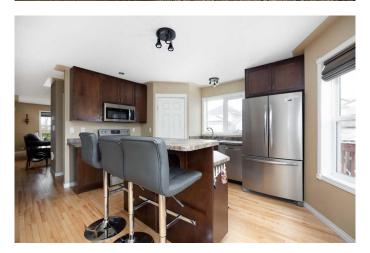

### \$489,999

5 Bedroom, 4.00 Bathroom, 1,576 sqft Residential on 0.11 Acres

Timberlea, Fort McMurray, Alberta

Welcome to 139 Mink Lane â€" A Timberlea Treasure with Room to Grow! Situated on a spacious corner lot in the heart of Timberlea, this well-maintained family home offers comfort, style, and functionality in one inviting package. From its charming curb appeal with updated siding, shingles, insulation, front door, and windows (all 2021) to the 22'x22' heated detached garage and additional driveway complete with some new crush (2024), this property is perfect for growing families, hobbyists, or anyone needing that extra space. Step inside and you'll find a spacious front entry that includes a convenient built-in desk areaâ€"perfect for a main-level office or a dedicated homework station. The sun-filled living room features a cozy gas fireplace and flows effortlessly into the bright and airy kitchen, designed for both everyday living and entertaining. Highlights include full-height shaker-style cabinets, a center island with breakfast bar, corner pantry, and stainless steel appliances (replaced in 2022) including fridge, stove, dishwasher, and microwave. The adjacent dining room leads out to the back multi-tier deck offering plenty of low-maintenance space to entertain or relax. A convenient 2-piece powder room completes the main floor.

#### Interior

Interior Features Built-in Features, Kitchen Island, Pantry, See Remarks, Sump Pump(s),

Walk-In Closet(s)

Appliances Central Air Conditioner, Dishwasher, Dryer, Microwave, Refrigerator,

Stove(s), Washer