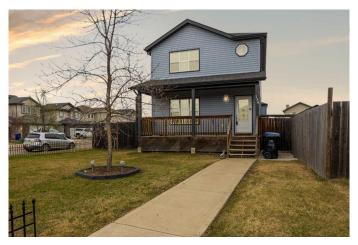

### \$489,999

5 Bedroom, 4.00 Bathroom, 1,576 sqft Residential on 0.11 Acres

Timberlea, Fort McMurray, Alberta

Welcome to 139 Mink Lane â€" A Timberlea Treasure with Room to Grow! Situated on a spacious corner lot in the heart of Timberlea, this well-maintained family home offers comfort, style, and functionality in one inviting package. From its charming curb appeal with updated siding, shingles, insulation, front door, and windows (all 2021) to the 22'x22' heated detached garage and additional driveway complete with some new crush (2024), this property is perfect for growing families, hobbyists, or anyone needing that extra space. Step inside and you'll find a spacious front entry that includes a convenient built-in desk areaâ€"perfect for a main-level office or a dedicated homework station. The sun-filled living room features a cozy gas fireplace and flows effortlessly into the bright and airy kitchen, designed for both everyday living and entertaining. Highlights include full-height shaker-style cabinets, a center island with breakfast bar, corner pantry, and stainless steel appliances (replaced in 2022) including fridge, stove, dishwasher, and microwave. The adjacent dining room leads out to the back multi-tier deck offering plenty of low-maintenance space to entertain or relax. A convenient 2-piece powder room completes the main floor.