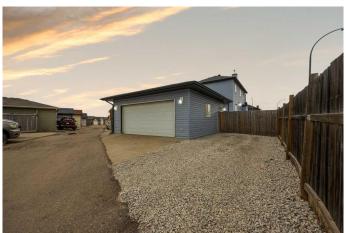

### \$489,999

5 Bedroom, 4.00 Bathroom, 1,576 sqft Residential on 0.11 Acres

Timberlea, Fort McMurray, Alberta

Welcome to 139 Mink Lane â€" A Timberlea Treasure with Room to Grow! Situated on a spacious corner lot in the heart of Timberlea, this well-maintained family home offers comfort, style, and functionality in one inviting package. From its charming curb appeal with updated siding, shingles, insulation, front door, and windows (all 2021) to the 22'x22' heated detached garage and additional driveway complete with some new crush (2024), this property is perfect for growing families, hobbyists, or anyone needing that extra space. Step inside and you'll find a spacious front entry that includes a convenient built-in desk areaâ€"perfect for a main-level office or a dedicated homework station. The sun-filled living room features a cozy gas fireplace and flows effortlessly into the bright and airy kitchen, designed for both everyday living and entertaining. Highlights include full-height shaker-style cabinets, a center island with breakfast bar, corner pantry, and stainless steel appliances (replaced in 2022) including fridge, stove, dishwasher, and microwave. The adjacent dining room leads out to the back multi-tier deck offering plenty of low-maintenance space to entertain or relax. A convenient 2-piece powder room completes the main floor.

#### **Amenities**

Parking Spaces 4

Parking Double Garage Detached, Garage Door Opener, Garage Faces Rear,

Gravel Driveway, Heated Garage, On Street, Rear Drive, See Remarks

# of Garages 2