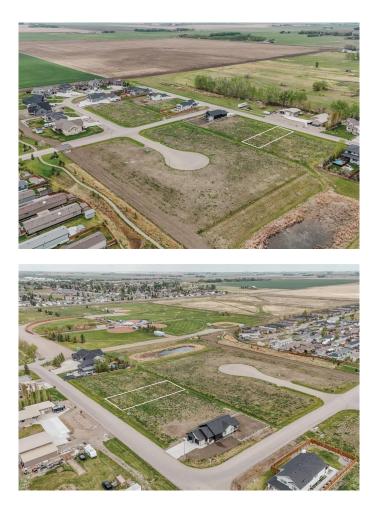

# NONE, Coaldale, Alberta

Welcome to Country living in the town of Coaldale! Fieldstone Meadows has been developed with you in mind, these EXTRA large fully serviced lots were created for those wanting space, peace & quiet, and that acreage feeling, while still benefiting from all the great services & amenities that the Town of Coaldale has to offer. Beautiful walking trails in your back yard. The Quads nearby. Beautiful sunsets, endless open views ... you can't find a better place to build your dream home or invest in land. Call your favorite REALTOR® today and see what these amazing lots have to offer.

#### Exterior

Lot Description Front Yard, Rectangular Lot, Cleared, Near Golf Course, Open Lot