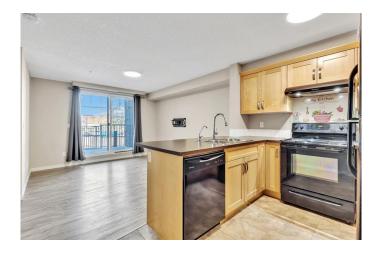

## \$249,000

2 Bedroom, 1.00 Bathroom, 580 sqft Residential on 0.00 Acres

Panorama Hills, Calgary, Alberta

Fabulous 2 bedroom condo located in the heart of Panorama Hills! This immaculate main floor unit features a wide open floor plan with updated flooring throughout, awesome kitchen boasting ample cabinetry, large peninsula style eating bar and tons of counter space. The spacious living room has patio doors to your own large personal patio area which allows for super convenient access in and out of your unit. With 2 bedrooms and 1 bathroom this super affordable unit is brilliantly designed with no wasted space whatsoever. Completing the package is a huge 4 piece bathroom, in unit laundry, assigned storage locker and titled outside parking stall conveniently located close to your unit. This location can't be beat, walking distance to shopping, schools, playgrounds, restaurants etc and access to Stoney Trail is right around the corner! Vacant for quick possession! A must to see in this price range!

#### Interior

Interior Features Breakfast Bar, Storage

Appliances Dishwasher, Dryer, Electric Stove, Refrigerator, Washer, Window

Coverings, Water Purifier

Heating Baseboard

Cooling None