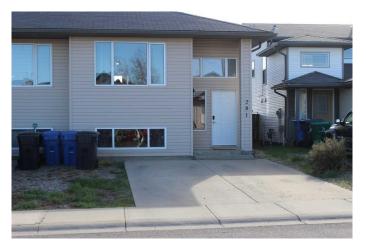

### \$299,000

3 Bedroom, 2.00 Bathroom, 662 sqft Residential on 0.07 Acres

West Highlands, Lethbridge, Alberta

Amazing home for the first time home buyer or for revenue, this is one to see! Well kept 3 bedroom, 1 & 1/2 bathroom half duplex. Features include central A/C, recent paint, vinyl plank flooring, huge living room, and rear deck overlooking a green space. Includes appliances and quick possession. Homes like this don't come along very often!

#### **Essential Information**

| MLS® #         | A2219142               |
|----------------|------------------------|
| Price          | \$299,000              |
| Bedrooms       | 3                      |
| Bathrooms      | 2.00                   |
| Full Baths     | 1                      |
| Half Baths     | 1                      |
| Square Footage | 662                    |
| Acres          | 0.07                   |
| Year Built     | 2006                   |
| Туре           | Residential            |
| Sub-Type       | Semi Detached          |
| Style          | Side by Side, Bi-Level |
| Status         | Active                 |
|                |                        |

## **Community Information**

| Address     | 281 Aberdeen Road W |
|-------------|---------------------|
| Subdivision | West Highlands      |
| City        | Lethbridge          |

| County<br>Province<br>Postal Code | Lethbridge<br>Alberta<br>T1J0N2                                                            |
|-----------------------------------|--------------------------------------------------------------------------------------------|
| Amenities                         |                                                                                            |
| Parking Spaces                    | 2                                                                                          |
| Parking                           | Parking Pad                                                                                |
| Interior                          |                                                                                            |
| Interior Features                 | See Remarks                                                                                |
| Appliances                        | Central Air Conditioner, Microwave, Refrigerator, Stove(s), Washer/Dryer, Window Coverings |
| Heating                           | Forced Air                                                                                 |
| Cooling                           | Central Air                                                                                |
| Has Basement                      | Yes                                                                                        |
| Basement                          | Finished, Full                                                                             |
| Exterior                          |                                                                                            |
| Exterior Features                 | Fire Pit, Other, Storage                                                                   |