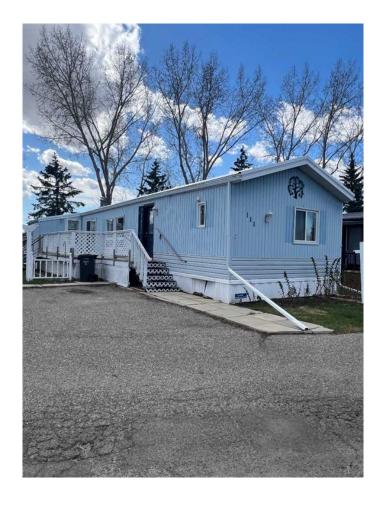

# \$144,900 - 111 Home Bay Se, High River

MLS® #A2219185

# \$144,900

3 Bedroom, 2.00 Bathroom, 1,248 sqft Mobile on 0.00 Acres

NONE, High River, Alberta

WELCOME TO THIS BEAUTIFULLY MAINTAINED HOME NESTLED IN THE DESIRABLE HOMESTEAD ACRES MOBILE HOME PARK IN THE QUAINT TOWN OF HIGH RIVER. THIS SPACIOUS RESIDENCE OFFERS 3 BEDROOMS A 4-PIECE MAIN BATHROOM, AND A GENEROUSLY SIZED 4-PIECE ENSUITE OFF PRIMARY SUITE. THE OPEN-CONCEPT LIVING AREA IS PERFECT FOR ENTERTAINING. IT FEATURES A LARGE LVING ROOM THAT FLOWS SEAMLESSLY INTO THE KITCHEN AND DINING AREA. THE PRIMARY BEDROOM IS GENEROUSLY SIZED AND EASILY ACCOMMODATES A KING-SIZE BED. RECENT UPDATES INCLUDE A NEW FRONT DOOR AND A NEW SLIDING PATIO DOOR, PROVIDING CONVENIENT ACCESS TO THE DECK DIRECTLY FROM THE KITCHEN -IDEAL FOR ENJOYING YOUR MORNING COFFEE OR SUMMER BBQS. NOTE ALL WINDOWS PLUS / ROOF (METAL) HAVE BEEN REPLACED. DONT MISS THIS OPPORTUNITY TO MAKE THIS WARM, INVITING HOME YOUR OWN, CALL YOUR FAVORITE AGENT TODAY TO SCHEDULE A PRIVATE VIEWING!