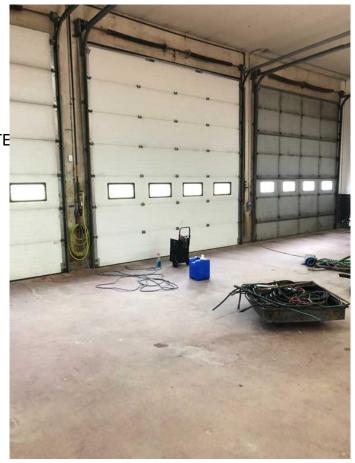

### \$3,000

0 Bedroom, 0.00 Bathroom, Commercial on 0.00 Acres

NONE, Swan Hills, Alberta

THIS LOCATION IS PERFECT FOR A COMMERCIAL OR BUSINESS RIGHT OFF THE HIGHWAY. 3800 SQ FT SHOP & OFFICE COMPLEX WITH A 1300 SQ FT MEZZANINE AND HAS 14 FT. OVERHEAD DOORS AND COMES WITH A LARGE COMPRESSOR. ESSO SERVICE STATION IS LOCATED BESIDE THIS LOT THAT CREATES A GOOD TRAFFIC STOP.