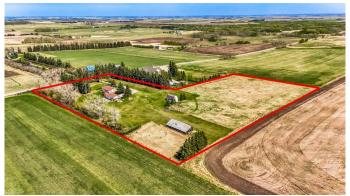

# \$949,900

4 Bedroom, 2.00 Bathroom, 1,292 sqft Residential on 9.39 Acres

NONE, Rural Mountain View County, Alberta

Untouched by the market for 27 years, a rare opportunity awaits you to own a stunning 9-acre property! Nestled just 40 minutes from North Calgary with pavement right to the entrance, this expansive acreage offers a perfect blend of rural serenity and convenient access. With 3 acres of picturesque tree-lined landscape, the property provides ample privacy and a tranquil escape. Enjoy breathtaking mountain views from the back porch, ideal for morning coffee or evening sunsets.

Outdoor enthusiasts will love the two fire pit areasâ€"one ideally suited for group campsites, perfect for hosting gatherings or enjoying starry nights. The property also

features a versatile barn with a butcher station, a 220-amp panel, and a loft space brimming with potential for conversion into a new living area or suite, ideal for extended family, rental income, or a creative retreat. Two water wells on-site, with a combined output of approximately 3 GPM, provide a reliable water supply to the home.

This unique acreage combines rural charm with modern functionality, offering endless possibilities for outdoor recreation, hobby farming, or peaceful living. Don't miss your chance to own this one-of-a-kind property, cherished for nearly three decades, with easy access to Calgary, Carstairs, Olds, and Didsbury!

# **Essential Information**

MLS® # A2219251 Price \$949,900

Bedrooms 4

Bathrooms 2.00

Full Baths 1 Half Baths 1

Square Footage 1,292 Acres 9.39 Year Built 1971

Type Residential Sub-Type Detached

Style Acreage with Residence, Bungalow