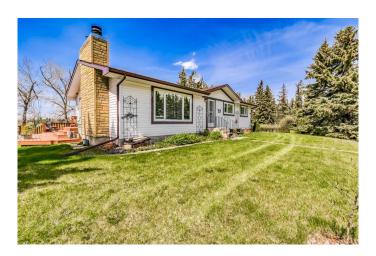

# \$949,900

4 Bedroom, 2.00 Bathroom, 1,292 sqft Residential on 9.39 Acres

NONE, Rural Mountain View County, Alberta

Untouched by the market for 27 years, a rare opportunity awaits you to own a stunning 9-acre property! Nestled just 40 minutes from North Calgary with pavement right to the entrance, this expansive acreage offers a perfect blend of rural serenity and convenient access. With 3 acres of picturesque tree-lined landscape, the property provides ample privacy and a tranquil escape. Enjoy breathtaking mountain views from the back porch, ideal for morning coffee or evening sunsets.

The charming 1,300 sqft bungalow boasts a cozy yet spacious layout, featuring 3 bedrooms upstairs and 1 downstairs, perfect for families or guests. The home includes 1.5 bathrooms, ensuring convenience for all, with ceramic tile in-floor heating for added comfort. Stay warm with a wood-burning stove in the basement and a classic wood fireplace in the upstairs family room, creating inviting spaces for relaxation. The oversized double detached garage, equipped with a natural gas heater, a 220-amp panel, and an attached greenhouse, offers ample space for vehicles, projects, or gardening pursuits.

Built in 1971

# **Essential Information**

MLS® # A2219251 Price \$949,900

Bedrooms 4

Bathrooms 2.00

Full Baths 1 Half Baths 1

Square Footage 1,292 Acres 9.39 Year Built 1971

Type Residential Sub-Type Detached

Style Acreage with Residence, Bungalow