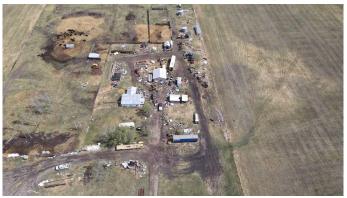

#### \$460,000

0 Bedroom, 0.00 Bathroom, Land on 158.97 Acres

NONE, Wildwood, Alberta

158.97 Acres of farmland situated in the Yellowhead County, just outside of Wildwood. The land has 146 acres of hay/pasture land. 14 acres of river front. 40 acres of the hay/pasture land is on the other side of the river and has to be accessed from the east. There is electricity, gas and water to the property.