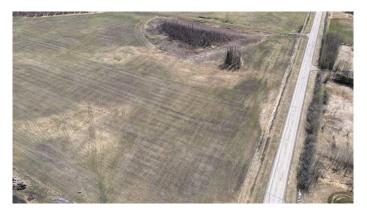

#### \$460,000

0 Bedroom, 0.00 Bathroom, Land on 158.97 Acres

NONE, Wildwood, Alberta

158.97 Acres of farmland situated in the Yellowhead County, just outside of Wildwood. The land has 146 acres of hay/pasture land. 14 acres of river front. 40 acres of the hay/pasture land is on the other side of the river and has to be accessed from the east. There is electricity, gas and water to the property.