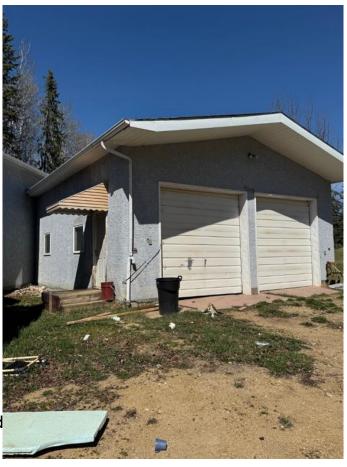

4 Bedroom, 3.00 Bathroom, 1,288 sqft Residential on 56.17 Acres

NONE, Rural Woodlands County, Alberta

Looking for a project with a lot of potential? This property sits on 56 acres and offers plenty of possibility for the right buyer. This home has 4 bedrooms, 3 bathrooms and a spacious layout, but it is in need of some TLC. Sold as-is. Great opportunity to build equity or create your dream acreage.



#### **Essential Information**

MLS® # A2219347 Price \$280,000

Bedrooms 4

Bathrooms 3.00

Full Baths 3

Square Footage 1,288 Acres 56.17 Year Built 1981

Type Residential Sub-Type Detached

Style 2 Storey, Acreage with Resid

Status Active

## **Community Information**

Address 63040 Highway 33

Subdivision NONE

City Rural Woodlands County

County Woodlands County

Province Alberta





Postal Code T0G 1A0

#### **Amenities**

Parking Double Garage Attached

# of Garages 2

#### Interior

Interior Features Laminate Counters

Appliances None

Heating Forced Air

Cooling None

Basement None

#### **Exterior**

Exterior Features None
Lot Description Brush

Roof Asphalt Shingle

Construction Stucco
Foundation Slab

#### **Additional Information**

Date Listed May 8th, 2025

Days on Market 63

Zoning Agricultural

### **Listing Details**

Listing Office ROYAL LEPAGE MODERN REALTY

Data is supplied by Pillar 9â,¢ MLS® System. Pillar 9â,¢ is the owner of the copyright in its MLS® System. Data is deemed reliable but is not guaranteed accurate by Pillar 9â,¢. The trademarks MLS®, Multiple Listing Service® and the associated logos are owned by The Canadian Real Estate Association