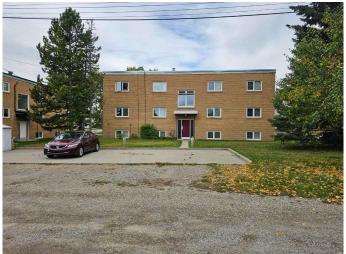

### \$1,850,000

0 Bedroom, 0.00 Bathroom, 4,550 sqft Multi-Family on 0.00 Acres

Banff Trail, Calgary, Alberta

Vintage character 6 suite apartment building in a prime residential location in the core of the popular inner city neighborhood of Banff Trail, huge 75' x 120' lot landscaped with lawns and mature trees with great potential for future development, six large suites with many upgrades and original hardwood floors‼ 4 x 2 bdrm units at 825 sf and 2 x 1 bdrm units at 625 sf plus a laundry room and a storage locker room, six parking stalls on a concrete pad with plug ins, potential for construction of multiple garages with lofts, major recent building upgrades including a new roof, windows and boiler, four units have dishwashers

#### **Amenities**

Parking Spaces 6