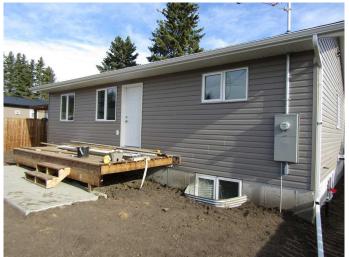

## \$349,000

2 Bedroom, 2.00 Bathroom, 999 sqft Residential on 0.14 Acres

NONE, Rimbey, Alberta

BRAND NEW HOME ready for you to call your This two bedroom, two bath home has just been completed with the finishing touches being done as we speak. Large lot with lots of space for a future garage if one wants. Basement is unfinished except for the bathroom which is ready to go. The basement has potential for another bedroom and a family room. An open concept main floor with a well appointed kitchen with quartz countertops offers a great space to entertain. New home naturally means new appliances throughout. Rimbey is a terrific community with a vibrant downtown, mulitiple schools and a full service hospital. So why not call Rimbey home and purchase this brand new house!

#### **Exterior**

Exterior Features Other

Lot Description Back Lane, Back Yard, Rectangular Lot

Roof Asphalt Shingle

Construction Vinyl Siding, Wood Frame

Foundation Poured Concrete