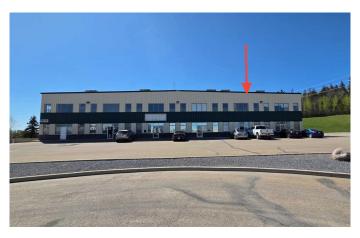

# \$12 - 101, 7485 45 Avenueclose, Red Deer

MLS® #A2219406

### \$12

0 Bedroom, 0.00 Bathroom, Commercial on 0.00 Acres

Riverside Heavy Industrial Park, Red Deer, Alberta

Affordable and practical industrial/ warehouse bay located in the riverside heavy industrial park. Current use is siding contractor, tenant since early 2021. Oher Tenants in building include plumber, flooring company, HVAC contractor and coffee services company. Open front office/ display area approx. 500 SF and 1000 SF of warehouse; with open mezzanine above office area. two washrooms (one shop and one office area). space was mostly repainted in 2021.

## **Community Information**

Address 101, 7485 45 Avenueclose

Subdivision Riverside Heavy Industrial Park

City Red Deer

County Red Deer

Province Alberta

Postal Code T4P4C2