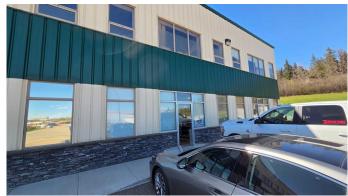

### \$12

0 Bedroom, 0.00 Bathroom, Commercial on 0.00 Acres

Riverside Heavy Industrial Park, Red Deer, Alberta

Affordable and practical industrial/ warehouse bay located in the riverside heavy industrial park. Current use is siding contractor, tenant since early 2021. Oher Tenants in building include plumber, flooring company, HVAC contractor and coffee services company. Open front office/ display area approx. 500 SF and 1000 SF of warehouse; with open mezzanine above office area. two washrooms (one shop and one office area). space was mostly repainted in 2021.

Warehouse-hi Bay halide lighting 14 x 12 overhead door, radiant tube heater in warehouse area. Front paved parking, back yard area is partially paved, remaining yard is graveled.

Office area is air conditioned, vinyl plank flooring ideal for open office and or display. 2 x4 recessed florescent tube lights in t bar Ceiling grid.