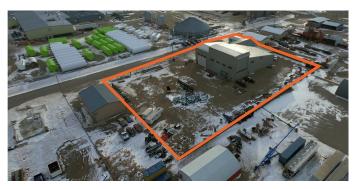

## \$1,775,000

0 Bedroom, 0.00 Bathroom, Commercial on 1.72 Acres

NONE, Nobleford, Alberta

Industrial stand-alone options are a rare find, particularly with this range of desirable features for modern industrial occupants. This single-user site includes ample usable yard space, six cranes (2x one-tonne, 2x two-tonne & 2x five-tonne), 16'-40' ceiling heights (crane hook height of 22'), four overhead doors (North: 14'x14,' South: 14'x16' and 16'x16,' East: 20'x20'), and 600-amp, three-phase, 600-volt electrical service.

# **Property Highlights**

- 600-amp, three-phase, 600-volt service
- Large 1.72-acre yard
- 3 x one tonne & 3 x two tonne cranes
- Four OHD from 14' to 20'
- Six offices and reception area