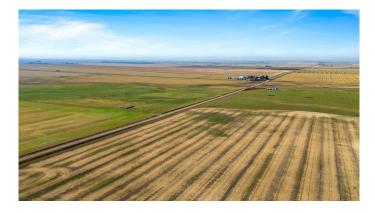

#### \$90,000

0 Bedroom, 0.00 Bathroom, Land on 1.88 Acres

NONE, Rural Vulcan County, Alberta

Beautiful 1.88 acres land with spectacular mountain views. A perfect place to make your own!

| MLS® #    | A2219676         |
|-----------|------------------|
| Price     | \$90,000         |
| Bathrooms | 0.00             |
| Acres     | 1.88             |
| Туре      | Land             |
| Sub-Type  | Residential Land |
| Status    | Active           |
|           |                  |

# Exterior

| Lot Description | Cleared, Level, Views |
|-----------------|-----------------------|
|-----------------|-----------------------|