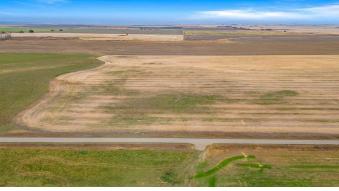

#### \$90,000

0 Bedroom, 0.00 Bathroom, Land on 1.88 Acres

NONE, Rural Vulcan County, Alberta

Beautiful 1.88 acres land with spectacular mountain views. A perfect place to make your own!

| MLS® #    | A2219676         |
|-----------|------------------|
| Price     | \$90,000         |
| Bathrooms | 0.00             |
| Acres     | 1.88             |
| Туре      | Land             |
| Sub-Type  | Residential Land |
| Status    | Active           |
|           |                  |

# Exterior

| Lot Description | Cleared, Level, Views |
|-----------------|-----------------------|
|-----------------|-----------------------|