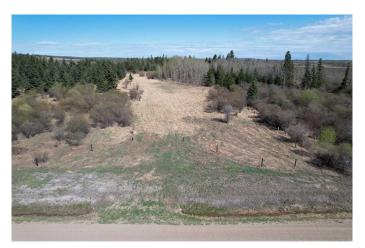

## \$289,900

0 Bedroom, 0.00 Bathroom, Land on 6.00 Acres

NONE, Rural Grande Prairie No. 1, County of, Alberta

Located in the heart of the Saddle Hills, this picturesque 6-acre treed parcel offers privacy, natural beauty, and room to grow. Surrounded by mature trees with a large open area in the center, this property is perfectly set up for building your dream home â€" offering both seclusion and space in one ideal location.

Zoned CR5, this acreage is full of potential. Whether you're planning a peaceful country residence, a hobby farm, or a home-based business, the options are wide open. Raise animals, grow your own food, or simply enjoy the quiet charm of rural living with flexibility for future plans.

This is a rare opportunity to own a private, usable piece of land with endless possibilities in Northern Alberta. Take the first step toward your country lifestyle today.