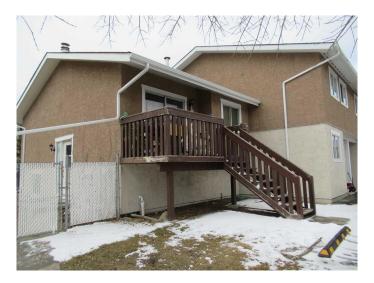

## \$135,000

1 Bedroom, 1.00 Bathroom, 574 sqft Residential on 0.00 Acres

NONE, Sundre, Alberta

Great little starter condo in the heart of Sundre, easy access to all amenities and close to the great outdoors of the west country. Great hunting, fishing, camping, hiking and biking in the area. This little condo is a great place to get started on home ownership or add it to your rental portfolio.

### **Exterior**

Exterior Features Balcony, Private Entrance

Lot Description Back Yard, Corner Lot

Roof Asphalt Shingle

Construction Stucco

Foundation Poured Concrete