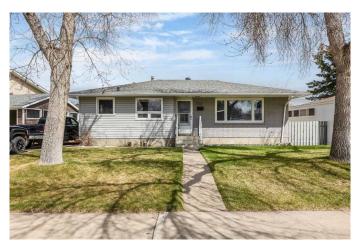

# \$399,999 - 723 Stewart Drive Nw, Medicine Hat

MLS® #A2219878

## \$399,999

4 Bedroom, 2.00 Bathroom, 1,033 sqft Residential on 0.17 Acres

Northwest Crescent Heights, Medicine Hat, Alberta

For more information, please click Brochure button.

Looking for a move-in-ready home in a quiet neighbourhood with a large 26x26 detached garage? This 4-bedroom, 2-bathroom bungalow in NW Crescent Heights might be just what you're after. 1,050 sq ft on the main floor and a fully finished basement. It's a great fit for a first-time home-buyer, those looking to downsize, a family, or anyone who wants an easy-to-maintain space with some great upgrades. The main floor offers three bedrooms (one is currently being used as a home office), a full bathroom, a bright and welcoming living room filled with natural light, and a kitchen with plenty of cabinet space and good everyday flow. Downstairs, there's a fourth bedroom with a walk-in closet, a second bathroom, a rec room, and lots of extra storage. This home has seen some solid updates over the years - replaced windows, newer furnace, shingles done in 2015, and the 26x26 detached garage, also built in 2015, is a huge plus. Whether you need space for vehicles, tools, or a workshop, this garage has you covered. There's also back alley access with room to park a small trailer. The landscaped yard is easy to enjoy and easy to maintain, with underground sprinklers front and back, and a large composite deck that's perfect for relaxing or entertaining without the upkeep. Tucked into a peaceful pocket of Crescent Heights, you're still just