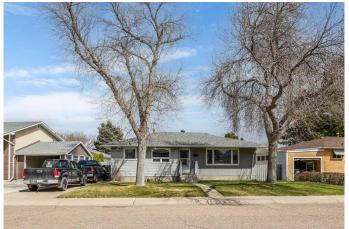

# \$399,999 - 723 Stewart Drive Nw, Medicine Hat

MLS® #A2219878

## \$399,999

4 Bedroom, 2.00 Bathroom, 1,033 sqft Residential on 0.17 Acres

Northwest Crescent Heights, Medicine Hat, Alberta

For more information, please click Brochure button.

Looking for a move-in-ready home in a quiet neighbourhood with a large 26x26 detached garage? This 4-bedroom, 2-bathroom bungalow in NW Crescent Heights might be just what you're after. 1,050 sq ft on the main floor and a fully finished basement. It's a great fit for a first-time home-buyer, those looking to downsize, a family, or anyone who wants an easy-to-maintain space with some great upgrades. The main floor offers three bedrooms (one is currently being used as a home office), a full bathroom, a bright and welcoming living room filled with natural light, and a kitchen with plenty of cabinet space and good everyday flow. Downstairs, there's a fourth bedroom with a walk-in closet, a second bathroom, a rec room, and lots of extra storage. This home has seen some solid updates over the years - replaced windows, newer furnace, shingles done in 2015, and the 26x26 detached garage, also built in 2015, is a huge plus. Whether you need space for vehicles, tools, or a workshop, this garage has you covered. There's also back alley access with room to park a small trailer. The landscaped yard is easy to enjoy and easy to maintain, with underground sprinklers front and back, and a large composite deck that's perfect for relaxing or entertaining without the upkeep. Tucked into a peaceful pocket of Crescent Heights, you're still just