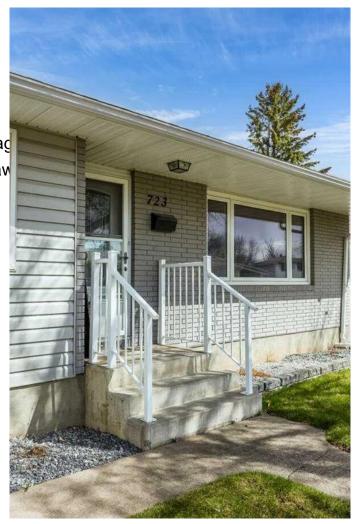

# \$399,999 - 723 Stewart Drive Nw, Medicine Hat

MLS® #A2219878

## \$399,999

4 Bedroom, 2.00 Bathroom, 1,033 sqft Residential on 0.17 Acres

Northwest Crescent Heights, Medicine Hat, Alberta

For more information, please click Brochure button.

Looking for a move-in-ready home in a quiet neighbourhood with a large 26x26 detached garage? This 4-bedroom, 2-bathroom bungalow in NW Crescent Heights might be just what you're after. 1,050 sq ft on the main floor and a fully finished basement. It's a great fit for a first-time home-buyer, those looking to downsize, a family, or anyone who wants an easy-to-maintain space with some great upgrades. The main floor offers three bedrooms (one is currently being used as a home office), a full bathroom, a bright and welcoming living room filled with natural light, and a kitchen with plenty of cabinet space and good everyday flow. Downstairs, there's a fourth bedroom with a walk-in closet, a second bathroom, a rec room, and lots of extra storage. This home has seen some solid updates over the years - replaced windows, newer furnace, shingles done in 2015, and the 26x26 detached garage, also built in 2015, is a huge plus. Whether you need space for vehicles, tools, or a workshop, this garage has you covered. There's also back alley access with room to park a small trailer. The landscaped yard is easy to enjoy and easy to maintain, with underground sprinklers front and back, and a large composite deck that's perfect for relaxing or entertaining without the upkeep. Tucked into a peaceful pocket of Crescent Heights, you're still just