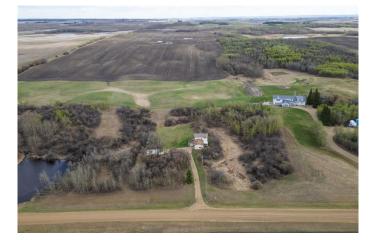

#### \$379,900

5 Bedroom, 2.00 Bathroom, 1,392 sqft Residential on 1.97 Acres

NONE, Rural Wetaskiwin No. 10, County of, Alberta

Escape to the Country with this charming 1981 Built Two Storey on 1.97 Acres. This Modest rural setting sees a 5 bedroom Home with 1.5 half bath and a full basement with bathroom rough-in. Large Living and Dining areas with plenty of windows throughout. Kitchen has been renovated along with a 2pc main bath. Upstairs sees 3 good sized bedrooms and a renovated 4pc bath plus a full basement, partially finished, that allows for 2 more bedrooms, a bathroom rough-in and laundry. An unheated area between the house and Garage gives option for good storage and there's a nice deck off the back. One outbuilding with gas hook up plus a lean-to and a 30x42 concrete pad for future development or for parking your holiday trailer. Nicely treed in yard site and a few neighbouring water bodies gives a great sense of peace and opportunity to enjoy nature. With a little tune up you can enjoy a rewarding country lifestyle for years to come.

## **Community Information**

| Address     | 222057 450 Township                |
|-------------|------------------------------------|
| Subdivision | NONE                               |
| City        | Rural Wetaskiwin No. 10, County of |
| County      | Wetaskiwin No. 10, County of       |
| Province    | Alberta                            |
| Postal Code | T9A 1W9                            |

### Exterior

| Exterior Features | None                      |
|-------------------|---------------------------|
| Lot Description   | Landscaped, Rolling Slope |
| Roof              | Asphalt Shingle           |
| Construction      | Wood Siding               |
| Foundation        | Poured Concrete           |