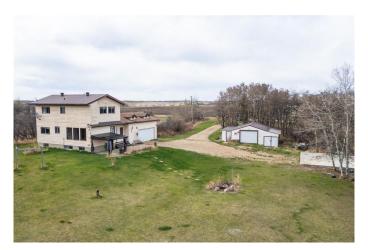

#### \$379,900

5 Bedroom, 2.00 Bathroom, 1,392 sqft Residential on 1.97 Acres

NONE, Rural Wetaskiwin No. 10, County of, Alberta

Escape to the Country with this charming 1981 Built Two Storey on 1.97 Acres. This Modest rural setting sees a 5 bedroom Home with 1.5 half bath and a full basement with bathroom rough-in. Large Living and Dining areas with plenty of windows throughout. Kitchen has been renovated along with a 2pc main bath. Upstairs sees 3 good sized bedrooms and a renovated 4pc bath plus a full basement, partially finished, that allows for 2 more bedrooms, a bathroom rough-in and laundry. An unheated area between the house and Garage gives option for good storage and there's a nice deck off the back. One outbuilding with gas hook up plus a lean-to and a 30x42 concrete pad for future development or for parking your holiday trailer. Nicely treed in yard site and a few neighbouring water bodies gives a great sense of peace and opportunity to enjoy nature. With a little tune up you can enjoy a rewarding country lifestyle for years to come.

Built in 1981

#### **Essential Information**

| MLS® #    | A2219934  |
|-----------|-----------|
| Price     | \$379,900 |
| Bedrooms  | 5         |
| Bathrooms | 2.00      |

| Full Baths     | 1                                |
|----------------|----------------------------------|
| Half Baths     | 1                                |
| Square Footage | 1,392                            |
| Acres          | 1.97                             |
| Year Built     | 1981                             |
| Туре           | Residential                      |
| Sub-Type       | Detached                         |
| Style          | 2 Storey, Acreage with Residence |
| Status         | Active                           |