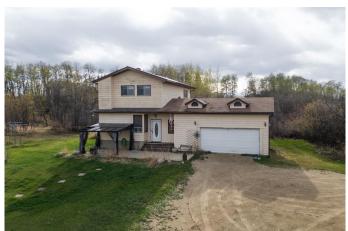

#### \$379,900

5 Bedroom, 2.00 Bathroom, 1,392 sqft Residential on 1.97 Acres

NONE, Rural Wetaskiwin No. 10, County of, Alberta

Escape to the Country with this charming 1981 Built Two Storey on 1.97 Acres. This Modest rural setting sees a 5 bedroom Home with 1.5 half bath and a full basement with bathroom rough-in. Large Living and Dining areas with plenty of windows throughout. Kitchen has been renovated along with a 2pc main bath. Upstairs sees 3 good sized bedrooms and a renovated 4pc bath plus a full basement, partially finished, that allows for 2 more bedrooms, a bathroom rough-in and laundry. An unheated area between the house and Garage gives option for good storage and there's a nice deck off the back. One outbuilding with gas hook up plus a lean-to and a 30x42 concrete pad for future development or for parking your holiday trailer. Nicely treed in yard site and a few neighbouring water bodies gives a great sense of peace and opportunity to enjoy nature. With a little tune up you can enjoy a rewarding country lifestyle for years to come.

Built in 1981

#### **Essential Information**

| MLS® #    | A2219934  |
|-----------|-----------|
| Price     | \$379,900 |
| Bedrooms  | 5         |
| Bathrooms | 2.00      |

| Full Baths     | 1                                |
|----------------|----------------------------------|
| Half Baths     | 1                                |
| Square Footage | 1,392                            |
| Acres          | 1.97                             |
| Year Built     | 1981                             |
| Туре           | Residential                      |
| Sub-Type       | Detached                         |
| Style          | 2 Storey, Acreage with Residence |
| Status         | Active                           |