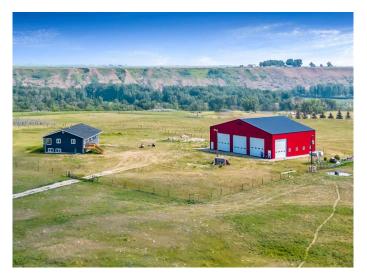

#### \$1,089,000

4 Bedroom, 2.00 Bathroom, 2,059 sqft Residential on 15.00 Acres

NONE, Rural Foothills County, Alberta

SHOP & HOUSE on 15 Acres. This one-of-kind property near the Bow River offers endless opportunities. The 1994 bungalow features 4 bedrooms, vaulted ceilings, and a spacious open kitchen/family room with stunning views. The full basement is ready for your future development plans.

The home is equipped with triple E energy-efficient windows, hardy board exterior, and a new rear deck (2023). The roof shingles were replaced in 2018. The property's MASSIVE 70' x 60' shop is a standout feature, offering power, insulation, and a lined interior. It includes four 16' x 16' overhead doors with openers, four man doors, and a base prepared for a concrete floor. Located just 30 minutes from Okotoks and South Campus Hospital, this exceptional property won't last long.