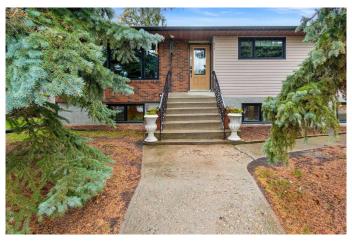

## \$669,000

5 Bedroom, 4.00 Bathroom, 1,500 sqft Residential on 0.29 Acres

NONE, Carstairs, Alberta

5 BEDROOM, 1500 sq ft BUNGALOW on a big, mature, desirable lot with a 4 CAR DETACHED GARAGE is on sale now for the first time by the original owners. This home is move-in ready, but is also well worth adding your personal touches with renovations and updates to make it your dream place to enjoy that extra large lot and amazing garage. The front entry welcomes you into the living room which has dark built in shelving and a wood fireplace as well as hardwood floors. Go on into the kitchen/dining area which is the center of this big bungalow. The patio doors let you go onto a new deck with railings where you can enjoy that big open west facing yard. There is a built in cabinet in the dining room for your extra storage. The kitchen is large with many cabinets, a window over the sink and newer appliances. There are 3 generously sized bedrooms on this main level as well as a 4 piece main bathroom with new flooring. The primary bedroom has a 3 piece ensuite with shower. The window air conditioner will stay. Part way down the stairs is a door to outside as well as the smart design feature of a 2 piece bathroom. Downstairs is a really large family room with big windows that is carpeted and has a big stone wood burning fireplace. There is an area of the family room that is plumbed and wired for a kitchen that you might wish to add. The laundry room is next to the utility room and there is another 3 piece bathroom here. The heating which was replaced in 2023, is an efficient heat