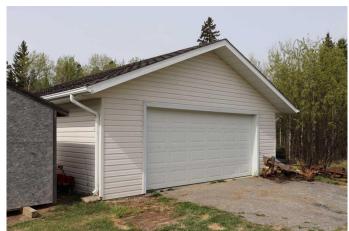

### \$425,000

3 Bedroom, 2.00 Bathroom, 1,528 sqft Residential on 15.17 Acres

NONE, Rural Yellowhead County, Alberta

Very private 15.17 acres with 20 wide mobile home and double detached garage on a no exit road. Property very clean and well maintained.

#### **Amenities**

Utilities Electricity Connected, Natural Gas Connected, Sewer Connected, Water

Connected

Parking Spaces 8

Parking Double Garage Detached

# of Garages 2