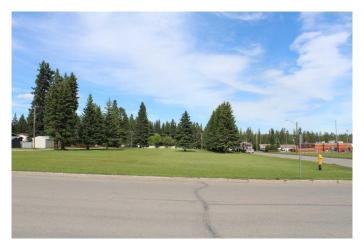

#### \$750,000

0 Bedroom, 0.00 Bathroom, Land on 1.61 Acres

NONE, Edson, Alberta

10 town lots. 3 Titles. Excellent location for a development. Zoned R3. Zoning approved for Apartments and Multi Residential Developments. Located across the street from Tim Hortons and Wendy's. Restaurant and a Chevron Gas Station with "On The Run" Convenience Store.