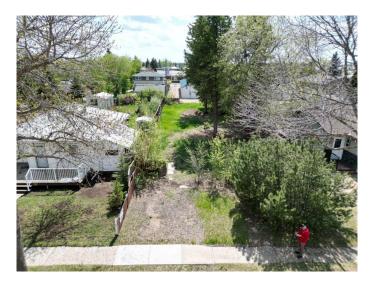

#### \$55,000

0 Bedroom, 0.00 Bathroom, Land on 0.17 Acres

Rosedale, Stettler, Alberta

This bare lot is waiting to be developed into the home you've always wanted. With 150 ft of depth there is no shortage of space to place a house and garage with alley access, you'll still have plenty of yard to enjoy.

#### Exterior

Lot Description Back Lane