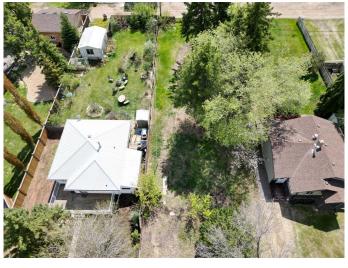

#### \$55,000

0 Bedroom, 0.00 Bathroom, Land on 0.17 Acres

Rosedale, Stettler, Alberta

This bare lot is waiting to be developed into the home you've always wanted. With 150 ft of depth there is no shortage of space to place a house and garage with alley access, you'll still have plenty of yard to enjoy.

#### Exterior

Lot Description Back Lane