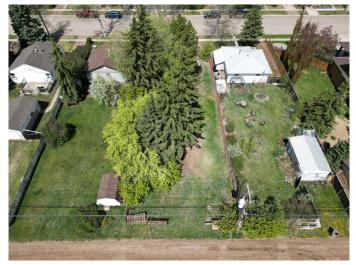

#### \$55,000

0 Bedroom, 0.00 Bathroom, Land on 0.17 Acres

Rosedale, Stettler, Alberta

This bare lot is waiting to be developed into the home you've always wanted. With 150 ft of depth there is no shortage of space to place a house and garage with alley access, you'll still have plenty of yard to enjoy.

#### Exterior

Lot Description Back Lane