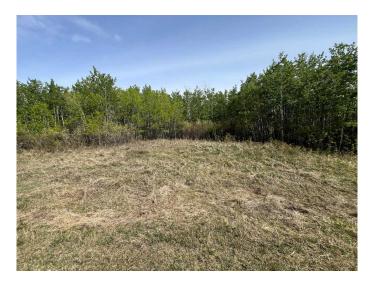

## \$83,500

0 Bedroom, 0.00 Bathroom, Land on 3.68 Acres

Grandview Estate, Rural Vermilion River, County of, Alberta

Bare acreage ready for your design! Right off the pavement, close to Vermilion. Lots of trees for shelter. Take a look at this fantastic opportunity today!