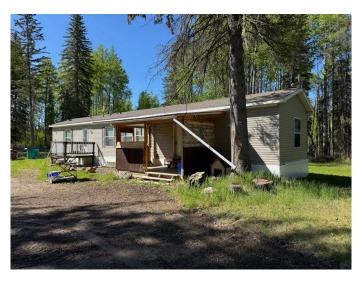

#### \$319,900

3 Bedroom, 2.00 Bathroom, 1,216 sqft Residential on 2.62 Acres

NONE, Rural Yellowhead County, Alberta

Affordable acreage in the Wolf Creek area, backing onto County land! BRAND NEW CARPETS BEING PROFESSIONALLY **INSTALLED SOON!** This modern 2012 manufactured home is nestled on beautiful 2.62 acres featuring a nice balance of treed and cleared land! The home has 3 beds, 2 full bathrooms, an open concept living space, pantry, and laundry/storage room. The windows are large and let in an abundance of natural light! New smoke detectors have been purchased and will be installed. Dishwasher will be put in the kitchen (not sure if it will be hooked up. All interior doors will be replaced, stove drawer will be installed, dishwasher will be provided, shower head in main bath will be installed. There are 2 sheds, covered parking/storage. Lots of parking. Property is on the list to have Fibre Optics Installed. The river is in close proximity, great spot to enjoy nature and country living at an affordable price. With a bit of TLC, this property has great potential to be your dream property!

### Exterior

| Exterior Features | Other, Storage                                            |
|-------------------|-----------------------------------------------------------|
| Lot Description   | Back Yard, Backs on to Park/Green Space, Front Yard, Lawn |
| Roof              | Asphalt Shingle                                           |
| Construction      | Vinyl Siding                                              |
| Foundation        | Block, Wood                                               |