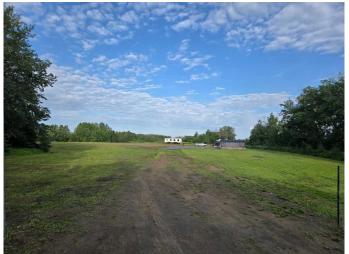

## \$175,000

0 Bedroom, 0.00 Bathroom, Land on 5.29 Acres

NONE, Rural Ponoka County, Alberta

Looking for the perfect spot to build your dream place in the country? This 5.29-acre parcel has been cleared, but still has plenty of beautiful trees and a great view. Zoned AG, so you've got tons of options, start a hobby farm, bring your animals, or just enjoy wide open space and privacy.

There's an Atco trailer on site that's been gutted to the studs, ready for you to turn into a cozy home or use while you build. Plus, there are 2 RVs on the property currently being lived in, so it's already set up for living or rental. School bus access is available, and town is just a quick 15-minute drive away.