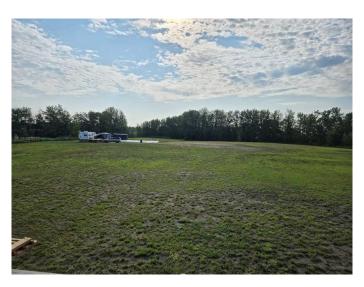

## \$175,000

0 Bedroom, 0.00 Bathroom, Land on 5.29 Acres

NONE, Rural Ponoka County, Alberta

Looking for the perfect spot to build your dream place in the country? This 5.29-acre parcel has been cleared, but still has plenty of beautiful trees and a great view. Zoned AG, so you've got tons of options, start a hobby farm, bring your animals, or just enjoy wide open space and privacy.

There's an Atco trailer on site that's been gutted to the studs, ready for you to turn into a cozy home or use while you build. Plus, there are 2 RVs on the property currently being lived in, so it's already set up for living or rental. School bus access is available, and town is just a quick 15-minute drive away.