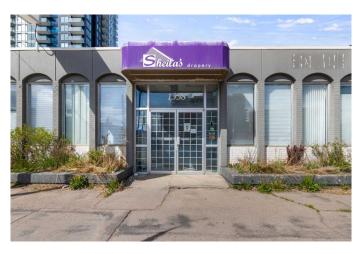

#### \$2,199,000

0 Bedroom, 0.00 Bathroom, Commercial on 0.15 Acres

Beltline, Calgary, Alberta

Prime 4500 sq ft free-standing retail/office building for sale located on the busy Beltline of downtown Calgary. This corner unit building offers a highly visible exposure to traffic heading west bound on 11 Ave SW, ample parking to the rear or public street parking to the west of the building, walking to distance to LRT and bus routes. The building is zoned CC-X for a variety of retail/office uses as well as future redevelopment potential. Call your Realtor now to view this beautiful opportunity.