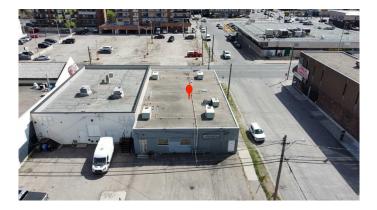

#### \$2,199,000

0 Bedroom, 0.00 Bathroom, Commercial on 0.15 Acres

Beltline, Calgary, Alberta

Prime 4500 sq ft free-standing retail/office building for sale located on the busy Beltline of downtown Calgary. This corner unit building offers a highly visible exposure to traffic heading west bound on 11 Ave SW, ample parking to the rear or public street parking to the west of the building, walking to distance to LRT and bus routes. The building is zoned CC-X for a variety of retail/office uses as well as future redevelopment potential. Call your Realtor now to view this beautiful opportunity.