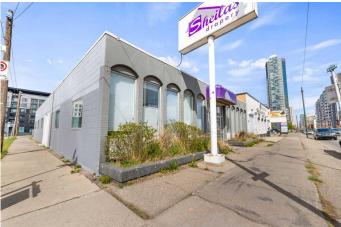

#### \$2,199,000

0 Bedroom, 0.00 Bathroom, Commercial on 0.15 Acres

Beltline, Calgary, Alberta

Prime 4500 sq ft free-standing retail/office building for sale located on the busy Beltline of downtown Calgary. This corner unit building offers a highly visible exposure to traffic heading west bound on 11 Ave SW, ample parking to the rear or public street parking to the west of the building, walking to distance to LRT and bus routes. The building is zoned CC-X for a variety of retail/office uses as well as future redevelopment potential. Call your Realtor now to view this beautiful opportunity.