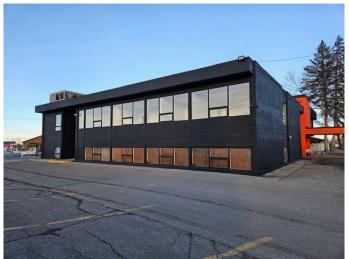

# \$22 - 340 50 Avenue Se, Calgary

MLS® #A2220435

#### \$22

0 Bedroom, 0.00 Bathroom, Commercial on 0.00 Acres

Manchester Industrial, Calgary, Alberta

A vacant space for lease. Suitable for various business uses such as a DAYCARE(4,100sqft), massage therapy, spa, tattoo, medical clinic, chiropractic, nail salon, acupuncture, art or dance studio, and Pilates. Individual office spaces are available on the second floor. All types of businesses are welcome. Available space ranges from 2,000 to 4,100 sq.ft. The operating costs include property tax, parking, all utilities, and internet.

# **Community Information**

Address 340 50 Avenue Se

Subdivision Manchester Industrial

City Calgary
County Calgary
Province Alberta
Postal Code T2G 2B1