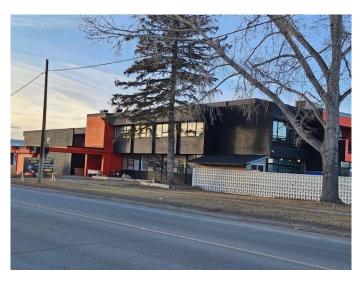

# \$22 - 340 50 Avenue Se, Calgary

MLS® #A2220435

#### \$22

0 Bedroom, 0.00 Bathroom, Commercial on 0.00 Acres

Manchester Industrial, Calgary, Alberta

A vacant space for lease. Suitable for various business uses such as a DAYCARE(4,100sqft), massage therapy, spa, tattoo, medical clinic, chiropractic, nail salon, acupuncture, art or dance studio, and Pilates. Individual office spaces are available on the second floor. All types of businesses are welcome. Available space ranges from 2,000 to 4,100 sq.ft. The operating costs include property tax, parking, all utilities, and internet.

# **Community Information**

Address 340 50 Avenue Se

Subdivision Manchester Industrial

City Calgary
County Calgary
Province Alberta
Postal Code T2G 2B1